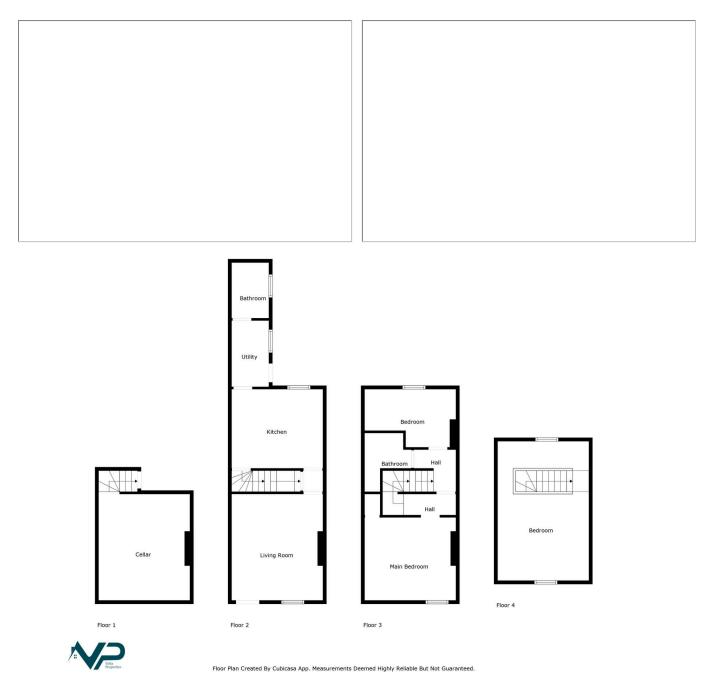

## 31 Carlingford Road, Hucknall

Guide Price £190,000

🛤 3 🚰 2 🚘 2

- 3 double bedroom End Terrace
- Dining Kitchen
- 2 Bathrooms
- Double Glazing
- Cellar

- Lounge
- Utilty Room
- Gas Central Heating
- Private Rear Court Yard
- No Chain

Tel: 07980 572 963 Email: toni.mortimer@vettaproperties.com Web: www.vettaproperties.com

Vetta Properties are delighted to present to family sized End Terrace Property in Hucknall, within walking distance to the Town, with facilities of having the train/tram virtually on the door step. Comprising 3 Double bedrooms and 2 Bathrooms, makes this ideal any new custodian. Lovely family dining Kitchen and private rear courtyard for enjoyable gatherings. The property offers gas central heating, double glazing and is available with no upward chain. Book your viewing today.